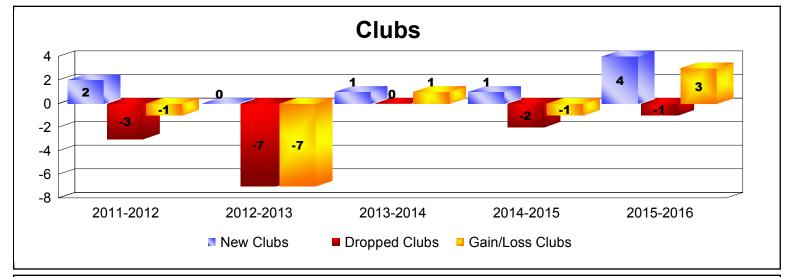

District 20 K1 As of June 2016 Cumulative

| Year      | New<br>Clubs | Dropped<br>Clubs | Gain/<br>Loss<br>Clubs | New<br>Members | Charter<br>Members | Reinstate<br>Members | Transfer<br>Members | Total<br>Member<br>Added | Total<br>Members<br>Dropped | Gain/<br>Loss<br>Members |
|-----------|--------------|------------------|------------------------|----------------|--------------------|----------------------|---------------------|--------------------------|-----------------------------|--------------------------|
| 2011-2012 | 2            | -3               | -1                     | 236            | 50                 | 14                   | 1                   | 301                      | -379                        | -78                      |
| 2012-2013 | 0            | -7               | -7                     | 160            | 8                  | 23                   | 9                   | 200                      | -412                        | -212                     |
| 2013-2014 | 1            | 0                | 1                      | 200            | 31                 | 9                    | 3                   | 243                      | -236                        | 7                        |
| 2014-2015 | 1            | -2               | -1                     | 225            | 43                 | 7                    | 6                   | 281                      | -317                        | -36                      |
| 2015-2016 | 4            | -1               | 3                      | 184            | 105                | 7                    | 3                   | 299                      | -294                        | 5                        |
| Average   | 2            | -3               | -1                     | 201            | 47                 | 12                   | 4                   | 265                      | -328                        | -63                      |