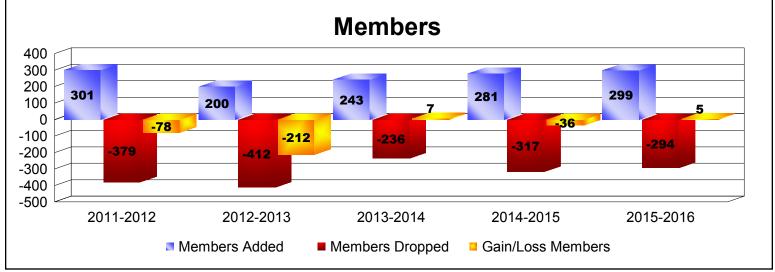

District 20 K1 As of June 2016 Cumulative

| Year      | New<br>Clubs | Dropped<br>Clubs | Gain/<br>Loss<br>Clubs | New<br>Members | Charter<br>Members | Reinstate<br>Members | Transfer<br>Members | Total<br>Member<br>Added | Total<br>Members<br>Dropped | Gain/<br>Loss<br>Members |
|-----------|--------------|------------------|------------------------|----------------|--------------------|----------------------|---------------------|--------------------------|-----------------------------|--------------------------|
| 2011-2012 | 2            | -3               | -1                     | 236            | 50                 | 14                   | 1                   | 301                      | -379                        | -78                      |
| 2012-2013 | 0            | -7               | -7                     | 160            | 8                  | 23                   | 9                   | 200                      | -412                        | -212                     |
| 2013-2014 | 1            | 0                | 1                      | 200            | 31                 | 9                    | 3                   | 243                      | -236                        | 7                        |
| 2014-2015 | 1            | -2               | -1                     | 225            | 43                 | 7                    | 6                   | 281                      | -317                        | -36                      |
| 2015-2016 | 4            | -1               | 3                      | 184            | 105                | 7                    | 3                   | 299                      | -294                        | 5                        |
| Average   | 2            | -3               | -1                     | 201            | 47                 | 12                   | 4                   | 265                      | -328                        | -63                      |